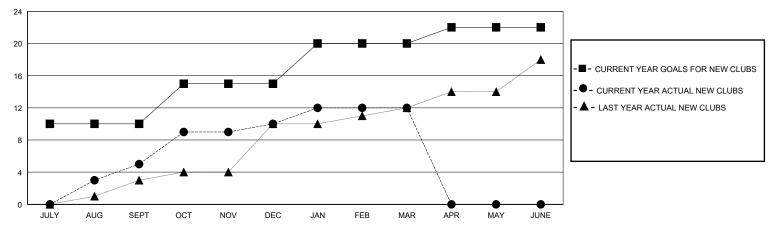

## GOALS AND ACTUAL NEW CLUBS CUMULATIVE

## District 325 L

Results as of: 3/31/2024

| GMT:                       |               | LOC       | ATION NEPAL   | _                          |                        |                         | GMT CA                                             |
|----------------------------|---------------|-----------|---------------|----------------------------|------------------------|-------------------------|----------------------------------------------------|
| Clubs                      |               |           |               | Members                    |                        |                         |                                                    |
| RESULTS FOR 2023-2024      |               |           |               | RESULTS FOR 2023-2024      |                        |                         |                                                    |
| QUARTER                    | NEW CLUB GOAL | NEW CLUBS | DROPPED CLUBS | QUARTER MEME               | BER GROWTH NET<br>GOAL | MEMBER GROWTH<br>ACTUAL | DROPPED<br>MEMBERS ACTUAL<br>(including transfers) |
| JULY/AUG/SEPT              | 10            | 5         | 2             | JULY/AUG/SEPT              | 200                    | 271                     | 115                                                |
| OCT/NOV/DEC<br>JAN/FEB/MAR | 5<br>5        | 5<br>2    | 5<br>3        | OCT/NOV/DEC<br>JAN/FEB/MAR | 100<br>100             | 174<br>139              | 171<br>127                                         |
| APR/MAY/JUNE               | 2             | 0         | 0             | APR/MAY/JUNE               | 50                     | 0                       | 0                                                  |