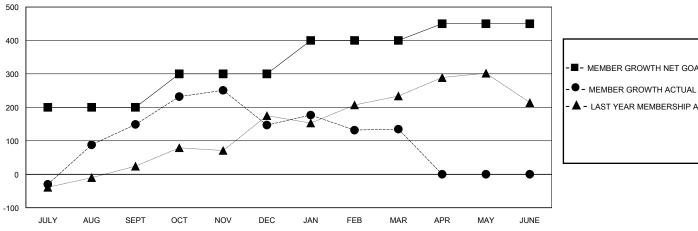

## GOALS AND ACTUAL MEMBERS CUMULATIVE

| - 🔳 - | MEMBER GROWTH NET GOA | L |
|-------|-----------------------|---|
|       |                       |   |

- LAST YEAR MEMBERSHIP ACTUAL

| DROPPED CLUBS: 10 |     |
|-------------------|-----|
| DROPPED MEMBERS   |     |
| DECEASED          | 2   |
| CLUB CANCELLED    | 172 |
| OTHER             | 239 |
| TOTAL             | 413 |

## District 325 L

Results as of: 3/31/2024

| GMT:                       |               | LOC       | ATION NEPAL   | _                          |                        |                         | GMT CA                                             |
|----------------------------|---------------|-----------|---------------|----------------------------|------------------------|-------------------------|----------------------------------------------------|
| Clubs                      |               |           |               | Members                    |                        |                         |                                                    |
| RESULTS FOR 2023-2024      |               |           |               | RESULTS FOR 2023-2024      |                        |                         |                                                    |
| QUARTER                    | NEW CLUB GOAL | NEW CLUBS | DROPPED CLUBS | QUARTER MEME               | BER GROWTH NET<br>GOAL | MEMBER GROWTH<br>ACTUAL | DROPPED<br>MEMBERS ACTUAL<br>(including transfers) |
| JULY/AUG/SEPT              | 10            | 5         | 2             | JULY/AUG/SEPT              | 200                    | 271                     | 115                                                |
| OCT/NOV/DEC<br>JAN/FEB/MAR | 5<br>5        | 5<br>2    | 5<br>3        | OCT/NOV/DEC<br>JAN/FEB/MAR | 100<br>100             | 174<br>139              | 171<br>127                                         |
| APR/MAY/JUNE               | 2             | 0         | 0             | APR/MAY/JUNE               | 50                     | 0                       | 0                                                  |